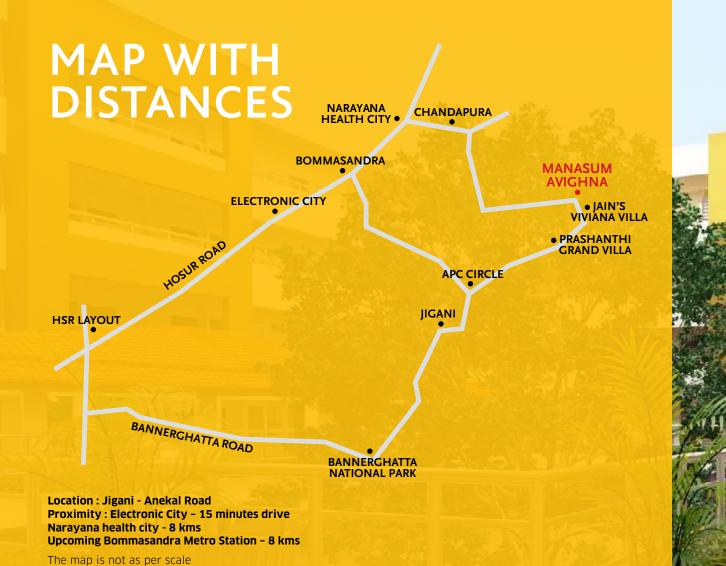

#### **ACCESS TO HOSPITALS**

Easy access to Narayana Health City, Vijayashree Multi-Speciality Hospital, Suhas Hospital and S-Vyasa Yoga University to ensure that every medical emergency can be promptly dealt with and extensive help is available at an arm's length.