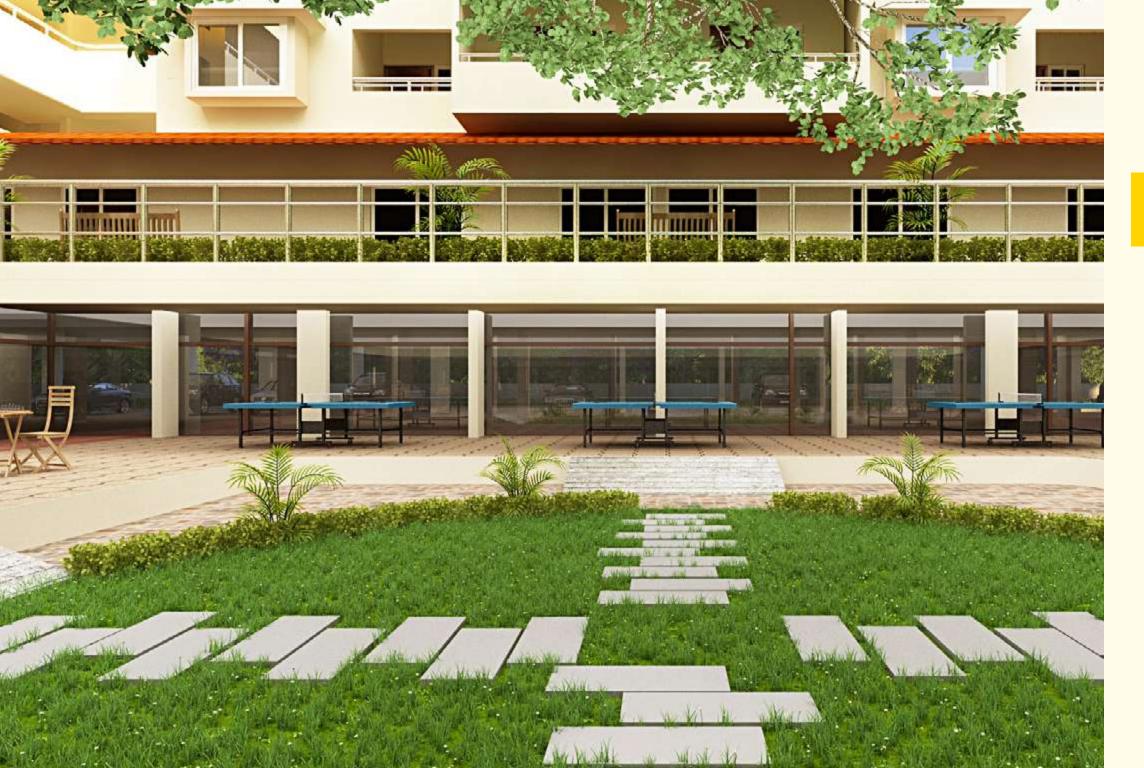

#### SALIENT FEATURES OF THE PROJECT

110 luxury retirement homes on 1 acre land.

50% open space.

Unpolluted, pristine greenery all around.

State of the art Clubhouse featuring various health and leisure, facilities for Seniors.

Huge Courtyard and large corridors with Seating Spaces.

Wheel chair friendly project.