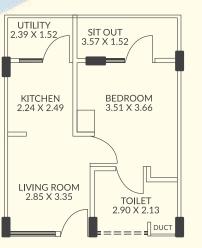

## TOILET 2.90 X 2.13 LIVING ROOM 2.90 X 2.79 KITCHEN 2.29 X 2.06 BEDROOM 3.51 X 3.66 1 - BHK: 620 sq.ft. (57.59 sq.mtr) (S.B.A) SIT OUT 2.33 X 1.15 Rera Carpet Area: 396 sft Balcony and Utiity Area: 26 Sft