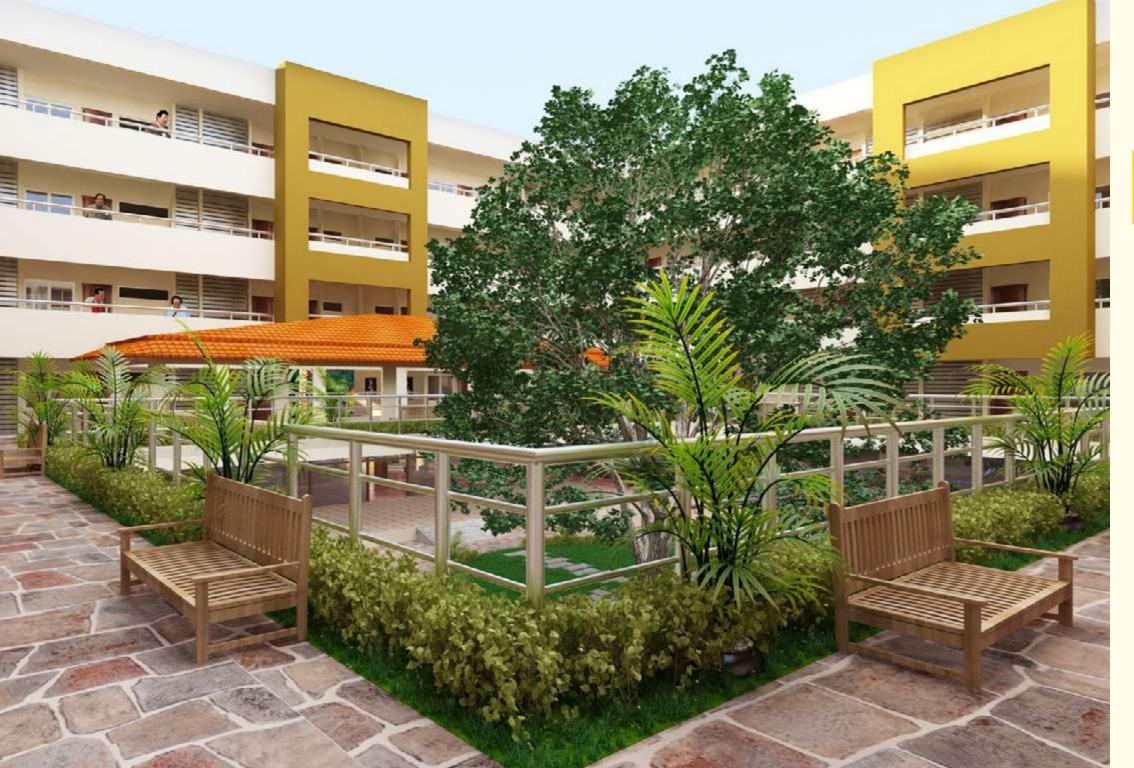

#### SALIENT FEATURES OF THE PROJECT

110 luxury retirement homes on 1 acre land.

50% open space.

Unpolluted, pristine greenery all around.

State of the art Clubhouse featuring various health and leisure, facilities for Seniors.

Huge Courtyard and large corridors with Seating Spaces.

Wheel chair friendly project.