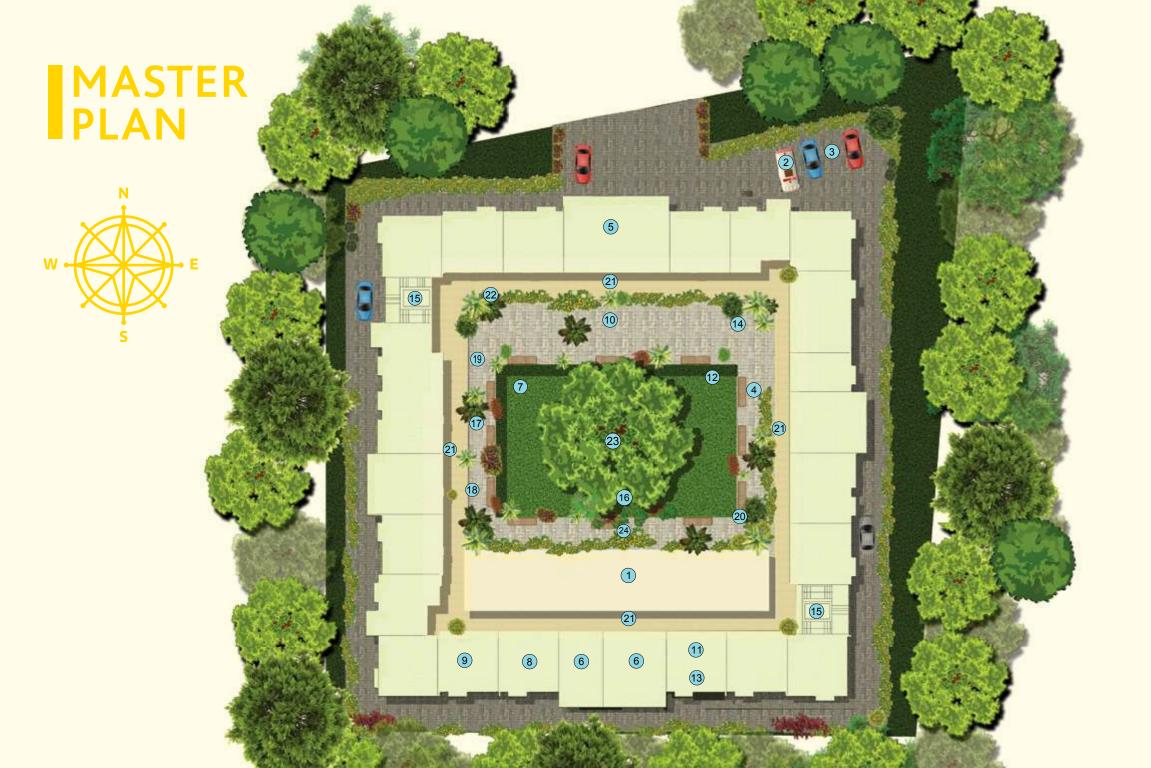

#### **LEGEND**

- 01. Dining Area 24X7
- 02. Ambulance Service
- 03. 24X7 Nursing Care
- 04. Walking Tracks
- 05. Grand Lobby Entrance
- 06. Guest Rooms
- 07. Outdoor Senior Friendly Gym
- 08. Library
- 09. Business Centre
- 10. Multipurpose Hall
- 11. Lounge & TV Room
- 12. Children Park
- 13. Physiotherapy Room
- 14. 24X7 Coffee Shop
- 15. Stretcher Capable Lifts
- 16. CCTV Cameras
- 17. Commercial Laundry
- 18. Shuttle Service
- 19. Travel & Banking Desk
- 20. Maintenance Desk
- 21. Large Seating Spaces
- 22. Electric Car Charging Points
- 23. Herbal Gardens
- 24. Indoor Games Area